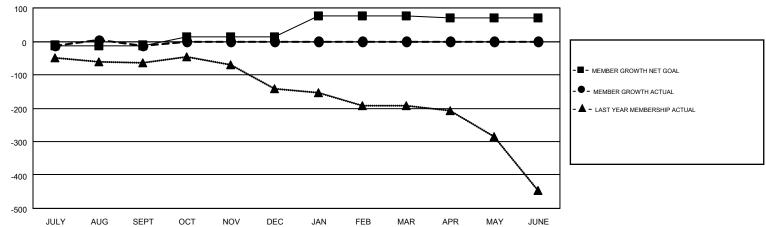

## GMT MONTHLY MEMBERSHIP PROGRESS REPORT

Results as of: 9/30/2018

Multiple District 202

GMT: CLIFFORD HEYWOOD

LOCATION: NEW ZEALAND

GMT CA 7

|               |               |             |               |                               |                           |                         | J J ,                                        |  |
|---------------|---------------|-------------|---------------|-------------------------------|---------------------------|-------------------------|----------------------------------------------|--|
|               | Club          | s           |               | Members RESULTS FOR 2018-2019 |                           |                         |                                              |  |
|               | RESULTS FOR   | R 2018-2019 |               |                               |                           |                         |                                              |  |
| QUARTER       | NEW CLUB GOAL | NEW CLUBS   | DROPPED CLUBS | QUARTER                       | MEMBER GROWTH NET<br>GOAL | MEMBER GROWTH<br>ACTUAL | DROPPED MEMBERS ACTUAL (including transfers) |  |
| JULY/AUG/SEPT | 1             | 1           | 5             | JULY/AUG/SEPT                 | -12                       | 195                     | 181                                          |  |
| OCT/NOV/DEC   | 1             | 0           | 0             | OCT/NOV/DEC                   | 25                        | 0                       | 0                                            |  |
| JAN/FEB/MAR   | 3             | 0           | 0             | JAN/FEB/MAR                   | 62                        | 0                       | 0                                            |  |
| APR/MAY/JUNE  | 3             | 0           | 0             | APR/MAY/JUNE                  | -5                        | 0                       | 0                                            |  |