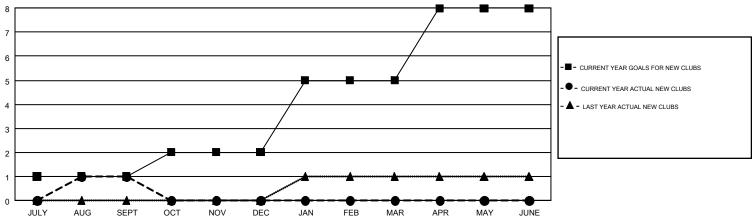

## GMT MONTHLY MEMBERSHIP PROGRESS REPORT

Results as of: 9/30/2018

Multiple District 202

GMT: CLIFFORD HEYWOOD

LOCATION: NEW ZEALAND

GMT CA 7

|               |               |             |               |                               |                           |                         | J J ,                                        |  |
|---------------|---------------|-------------|---------------|-------------------------------|---------------------------|-------------------------|----------------------------------------------|--|
|               | Club          | s           |               | Members RESULTS FOR 2018-2019 |                           |                         |                                              |  |
|               | RESULTS FOR   | R 2018-2019 |               |                               |                           |                         |                                              |  |
| QUARTER       | NEW CLUB GOAL | NEW CLUBS   | DROPPED CLUBS | QUARTER                       | MEMBER GROWTH NET<br>GOAL | MEMBER GROWTH<br>ACTUAL | DROPPED MEMBERS ACTUAL (including transfers) |  |
| JULY/AUG/SEPT | 1             | 1           | 5             | JULY/AUG/SEPT                 | -12                       | 195                     | 181                                          |  |
| OCT/NOV/DEC   | 1             | 0           | 0             | OCT/NOV/DEC                   | 25                        | 0                       | 0                                            |  |
| JAN/FEB/MAR   | 3             | 0           | 0             | JAN/FEB/MAR                   | 62                        | 0                       | 0                                            |  |
| APR/MAY/JUNE  | 3             | 0           | 0             | APR/MAY/JUNE                  | -5                        | 0                       | 0                                            |  |